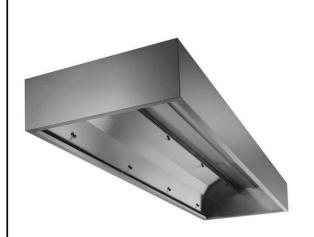

### Ventilation Equipment 304 S/S Dishwasher Hood 1200X1200mm

| ITEM #  |  |
|---------|--|
| MODEL # |  |
| NAME #  |  |
| SIS #   |  |
| AIA #   |  |

643320 (DK1212)

304 hood for dishwashers 120x120

#### Item No.

Constructed in 304 AISI stainless steel. Equipped with collecting trough all around and condensate drain sleeve. The frontal extraction with vacuum immediately traps the steam. The condensation formed on the baffle surface is conveyed through the outer ducting to the discharge. Suitable for use over dishwashers and potwashers.

#### **Main Features**

- · External panels with upturned edges to avoid injuries.
- · Low noise level.

#### Construction

- · Eyebolts and screw anchors for ceiling installation.
- Outlet holes are sized in order to minimize drops in pressure.
- Internal baffle to facilitate steam condensation and collection.
- · Large perimetral gutter to collect steam condensation.
- Entirely constructed in 304 AISI stainless steel.