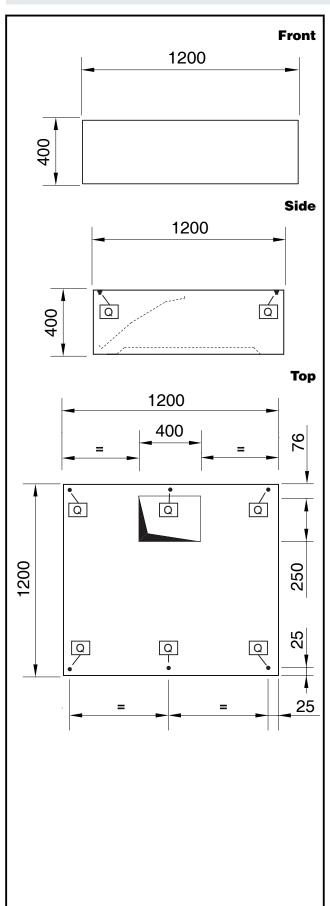

### **Key Information:**

**External dimensions, Width:** 

643320 (DK1212) 1200 mm
External dimensions, Depth: 1200 mm
External dimensions, Height: 400 mm
Net weight: 38 kg